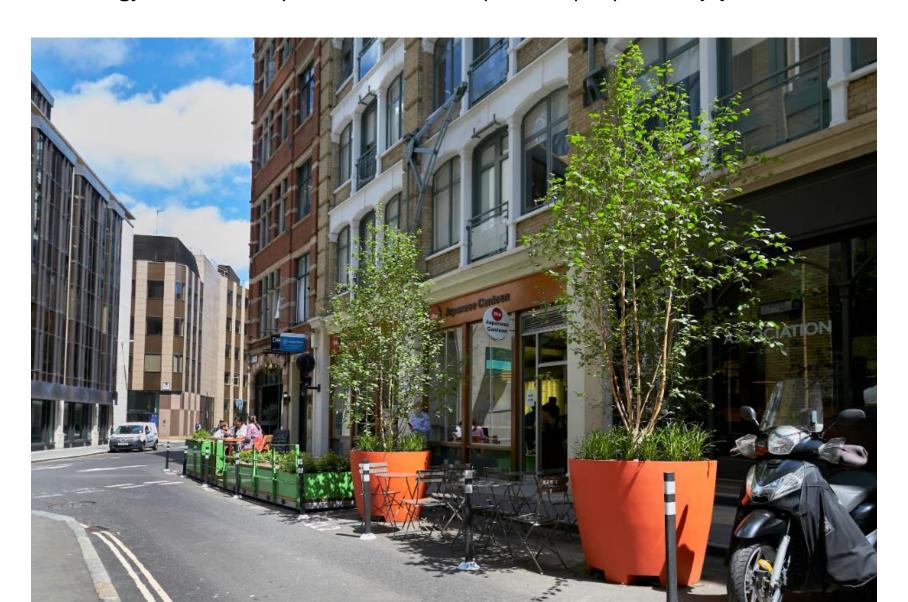

### **Creechurch Lane. Current situation.**

Installation of parklets and greenery in 2020; as part of the Covid19 response strategy in order to to provide additional space for people to enjoy.