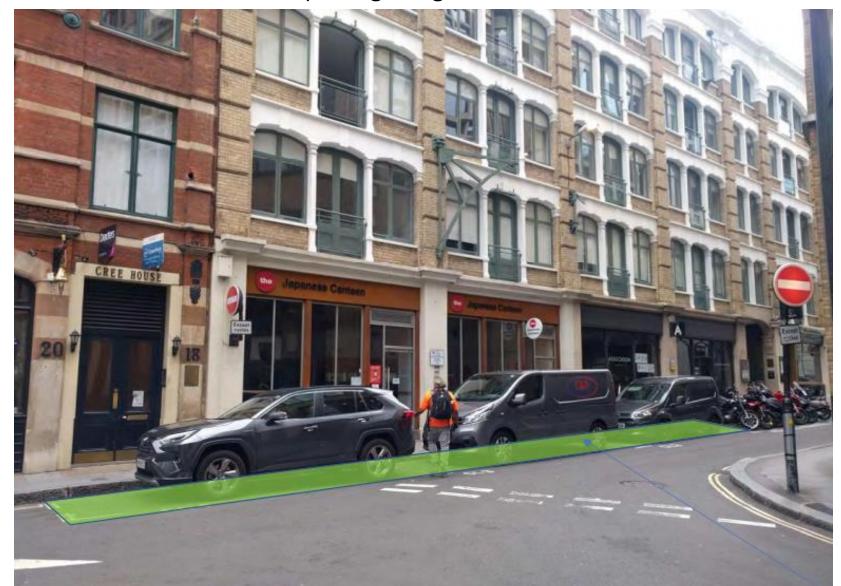

## **Creechurch Lane. 2019**

Previous site condition, with parking along the eastern side of the street.