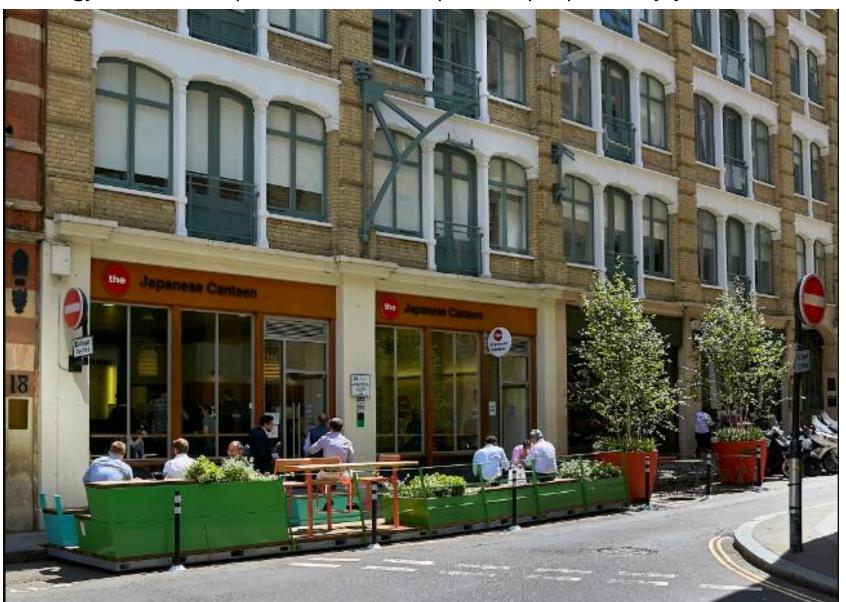

### **Creechurch Lane. Current situation.**

Installation of parklets and greenery in 2020; as part of the Covid19 response strategy in order to to provide additional space for people to enjoy.