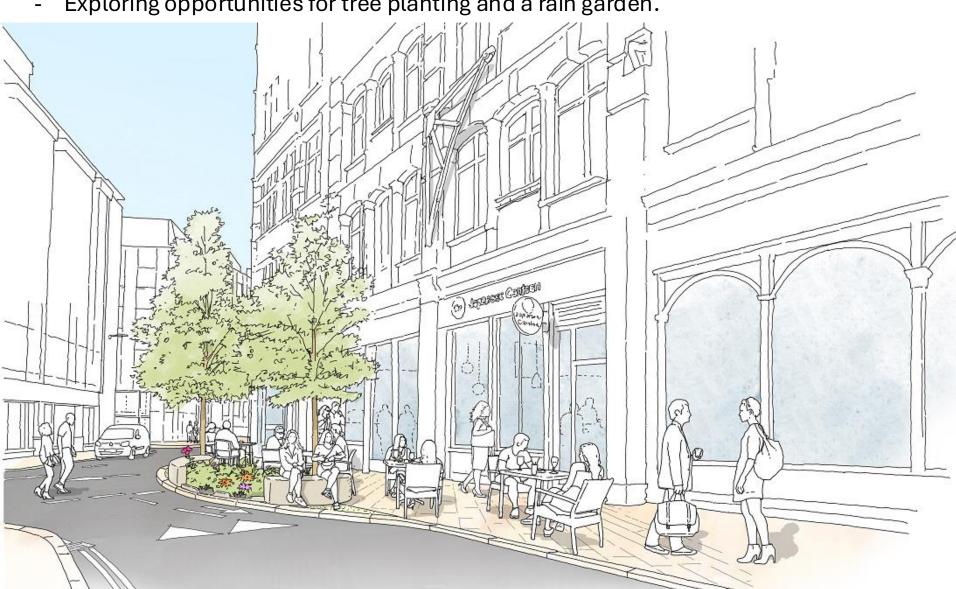

# **Creechurch Lane. Proposed permanent improvements**

Looking north towards Bury Street.

- Providing wider footways along eastern footway of Creechurch Lane
- Introducing a raised crossing at the junction with Bury Street and Mitre Street
- Exploring opportunities for tree planting and a rain garden.